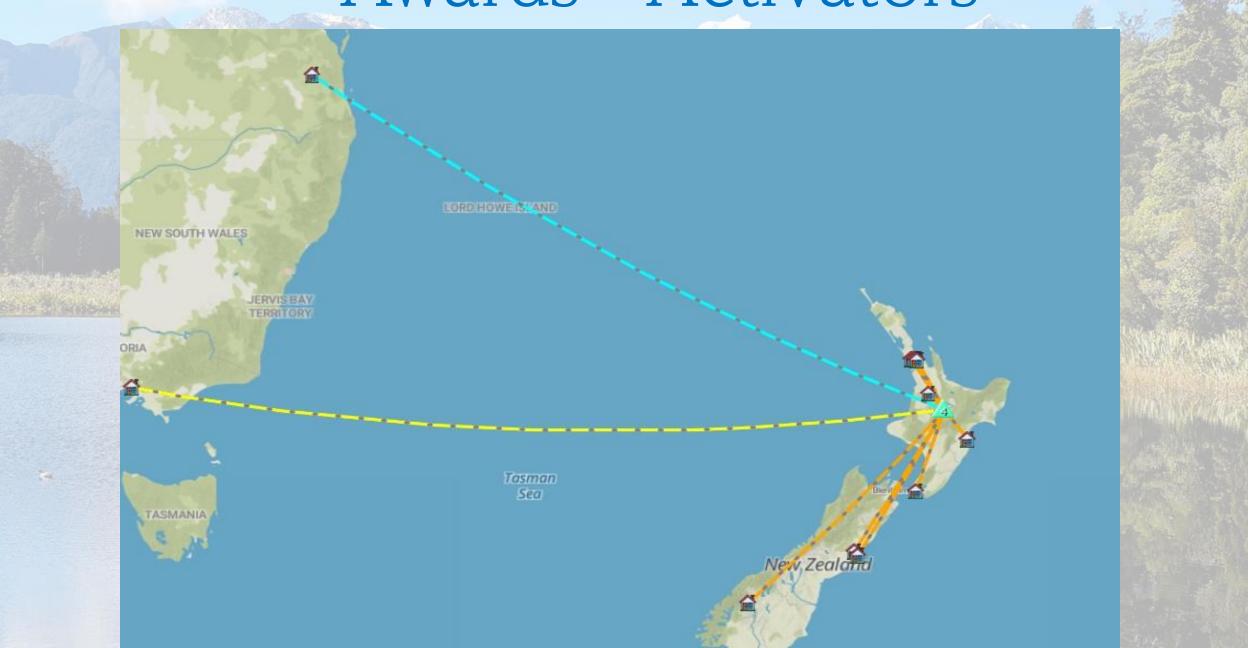

### Awards - Activators

467 total points 458 activator points 9 bonus points

98 activations

43 unique summits

2 associations 7 regions

1191 QSOs Top Chaser: ZL2ADA (81)

**Activating since** 14 Dec 2018

# Awards - Activators

|          | ZL1 - New Zealand - North Island | - All Year | s - ×  | -All Bands-  | -All Modes-  | Show    |
|----------|----------------------------------|------------|--------|--------------|--------------|---------|
| Position | Activator Callsign               | Summits    | Points | Bonus Points | Total Points | Average |
| 1        | <u>ZL2AJ</u>                     | 355        | 982    | 24           | 1006         | 2.83    |
| 2        | <u>ZL2JML</u>                    | 98         | 458    | 9            | 467          | 4.77    |
| 3        | <u>ZL2ADA</u>                    | 87         | 352    | 9            | 361          | 4.15    |
| 4        | <u>ZL1BYZ</u>                    | 251        | 246    | 0            | 246          | 0.98    |
| 5        | <u>ZL1SKL</u>                    | 109        | 197    | 3            | 200          | 1.83    |
| 6        | <u>ZL2ATH</u>                    | 133        | 197    | 0            | 197          | 1.48    |
| 7        | <u>ZL1PSH</u>                    | 54         | 92     | 6            | 98           | 1.81    |
| 8        | <u>ZL1KR</u>                     | 16         | 69     | 0            | 69           | 4.31    |