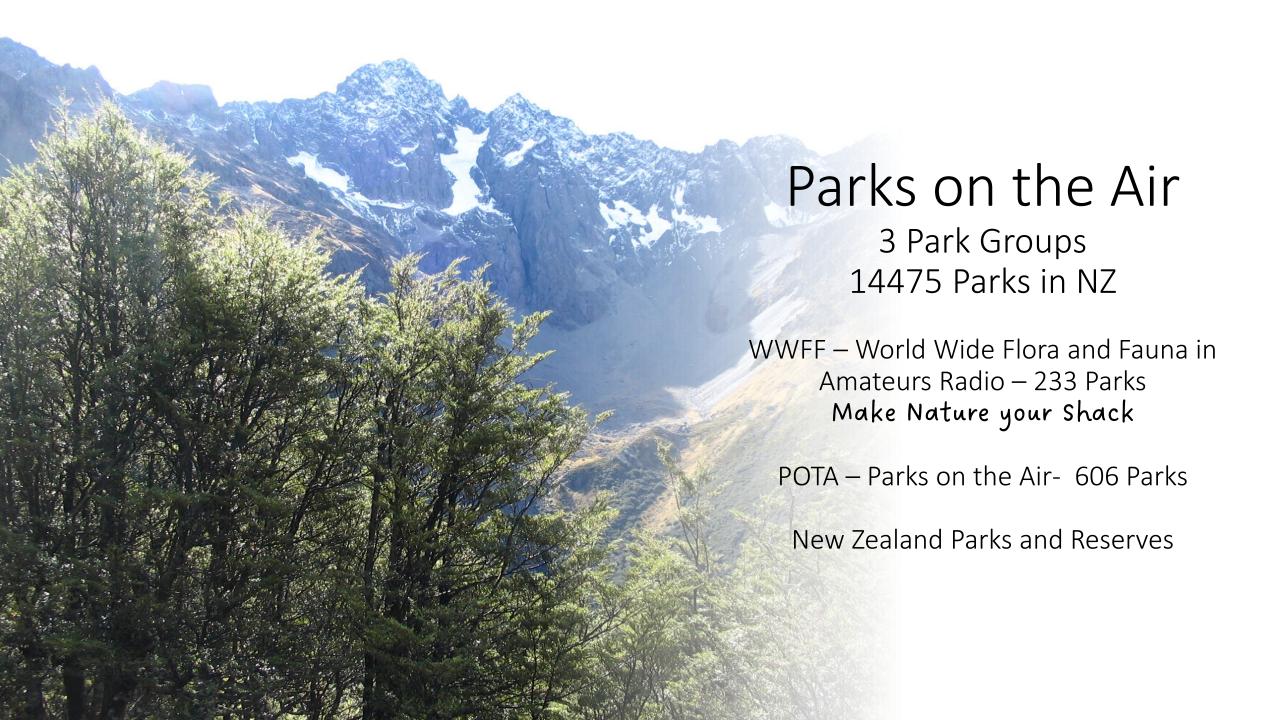

# Going Mobile – how?

- •SOTA Summits on the Air
- Lakes on the air
- Parks on the air
- Huts on air
- •Islands on the air
- Lighthouses on the air

Why?

# ZL on the air

- Lakes
- WWFF Parks, POTA Parks and Reserves
- Islands
- Lighthouses
- Huts