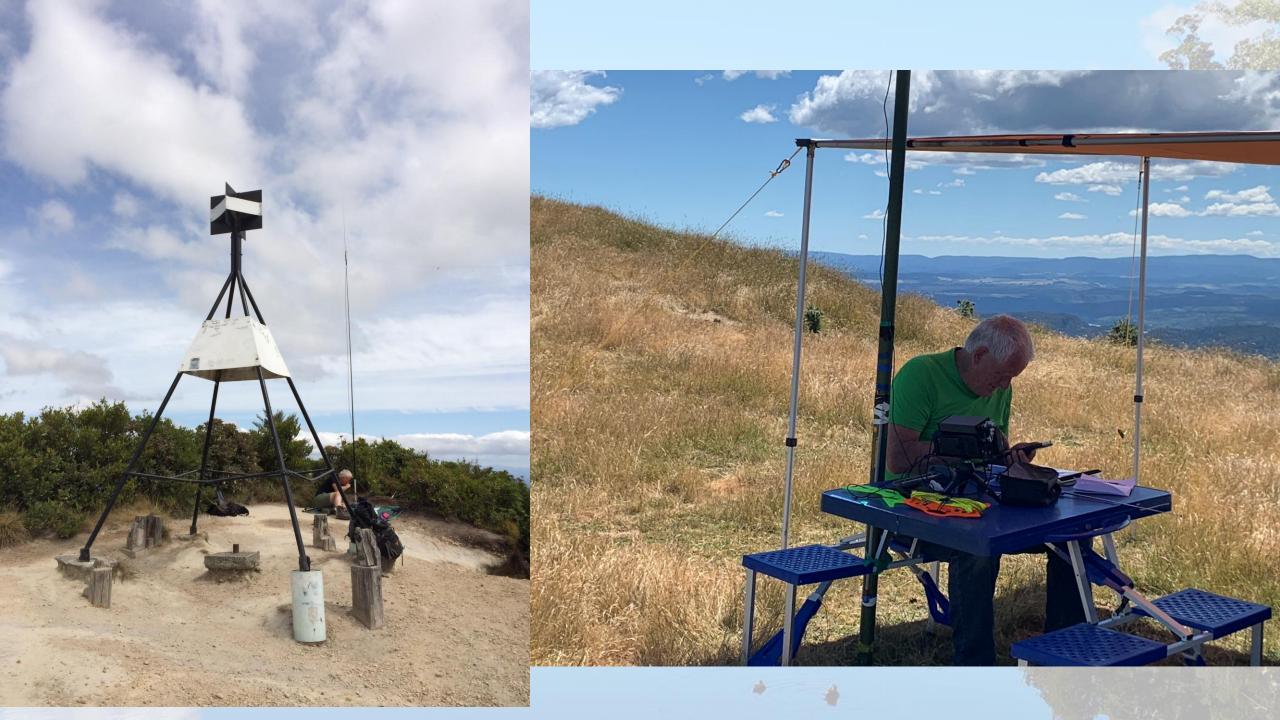

# Summits on the Air

- SOTA is the true test of "can I communicate with others with no prepared infrastructure" handy if you are into disaster comms.
- SOTA is the ultimate in outdoor radio it often involves hiking up hills and mountains
- SOTA is great for fitness the summits usually involve some sort of climb
- SOTA has the best (and worst) shacks with spectacular views
- Comradery

# Summits on the Air

- Some take days to access
- Some you can drive to
- Quite often in a park

- Summits must meet certain geological characteristics
- Points value 1 to 10

# SOTA - Activators

 Those who go to the summits and operate a portable station.

To activate you need a minimum of 4 contacts.

 A summit can only be activated once every calendar year

Summits have points values based on elevation

# SOTA - Chasers

A Chaser responds to an activators CQ

- A Chaser can chase the same summit every 24 hours
- A chaser can be in the shack or on another summit