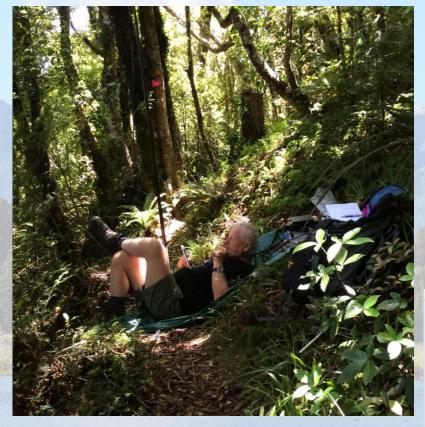

# Summits on the Air

- SOTA is the true test of "can I communicate with others with no prepared infrastructure" handy if you are into disaster comms.
- SOTA is the ultimate in outdoor radio it often involves hiking up hills and mountains
- SOTA is great for fitness the summits usually involve some sort of climb
- SOTA has the best (and worst) shacks with spectacular views
- Comradery

# Summits on the Air

- Some take days to access
- Some you can drive to
- Quite often in a park

- Summits must meet certain geological characteristics
- Points value 1 to 10