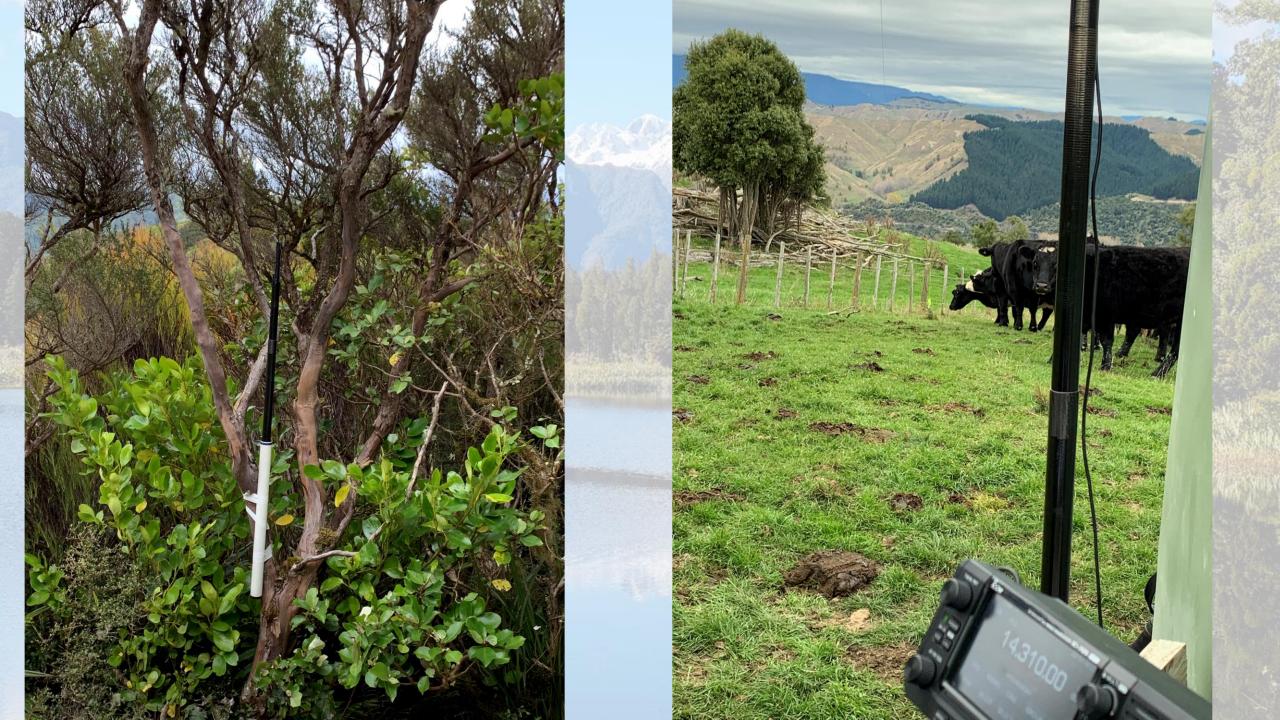

# Going Mobile – how?

- •SOTA Summits on the Air
- Lakes on the air
- Parks on the air
- Huts on air
- •Islands on the air
- Lighthouses on the air

Why?

# ZL on the air

- Lakes
- WWFF Parks, POTA Parks and Reserves
- Islands
- Lighthouses
- Huts