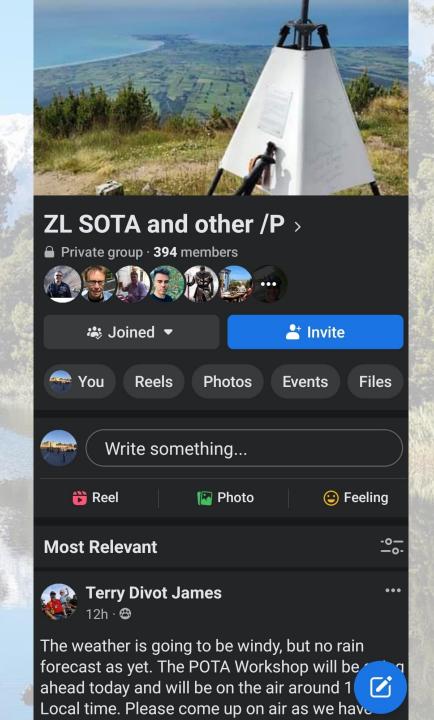

# Facebook

#### **Rick Jackson**

🕗 · 1d · 😂

Tomorrow (Saturday) I will be at Mount Thomas Conservation Area, ZLFF- 0041, ZL-0173, hopefully grv 10:00 local time. I'll be at the Wooded Gully Campsite which a D.O.C. controlled one & as such qualifies as a campsite for the NZART DOC Lands Award. Normal POTA frequencies 40, 20 & 15m. If the weather is ok I'll keep going till well after rollover. ZL3RIK