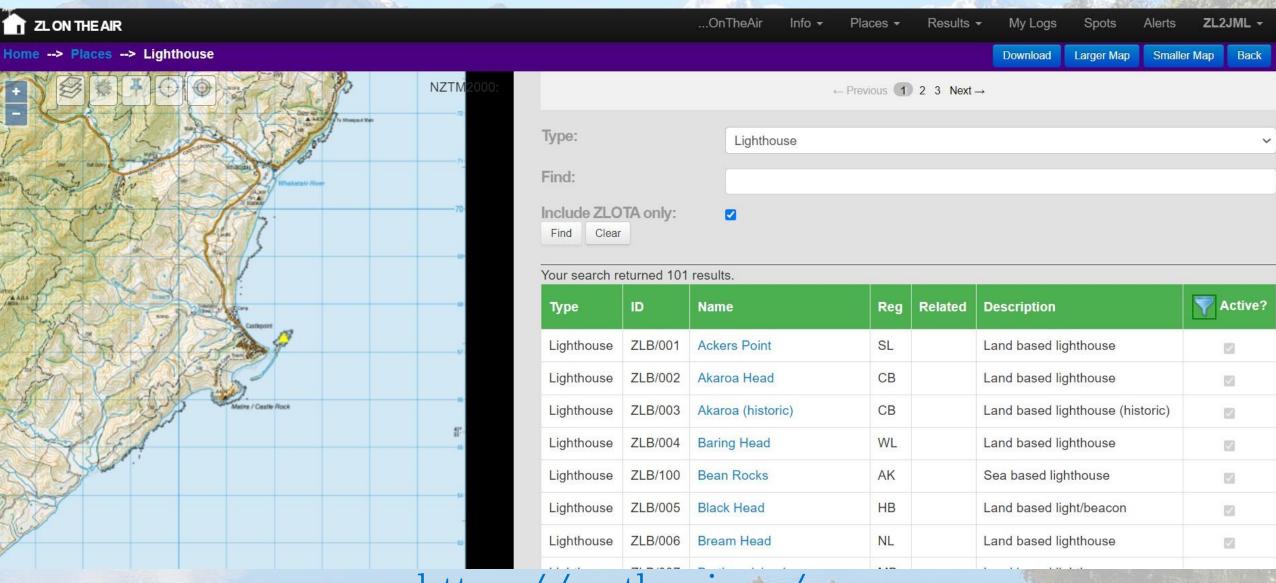

# ZL on the air

- Lakes
- WWFF Parks, POTA Parks and Reserves
- Islands
- Lighthouses
- Huts

### Islands on the Air 1295 Islands