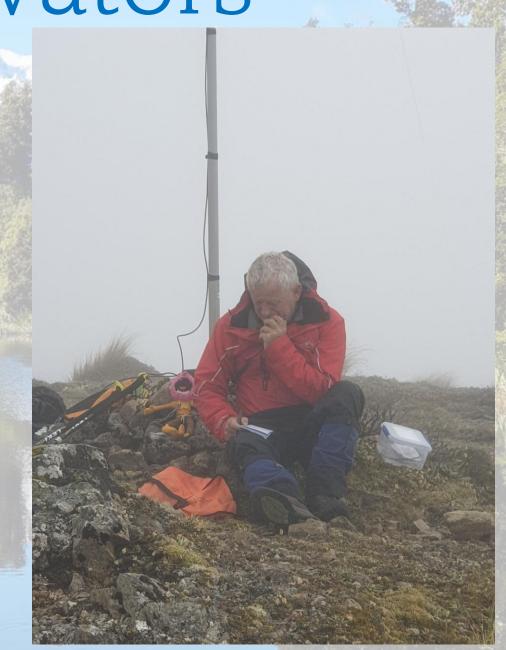

# Summits on the Air

- SOTA is the true test of "can I communicate with others with no prepared infrastructure" handy if you are into disaster comms.
- SOTA is the ultimate in outdoor radio it often involves hiking up hills and mountains
- SOTA is great for fitness the summits usually involve some sort of climb
- SOTA has the best (and worst) shacks with spectacular views
- Comradery

# Summits on the Air

- Some take days to access
- Some you can drive to
- Quite often in a park

- Summits must meet certain geological characteristics
- Points value 1 to 10

# SOTA - Activators

 Those who go to the summits and operate a portable station.

To activate you need a minimum of 4 contacts.

 A summit can only be activated once every calendar year

Summits have points values based on elevation

# SOTA - Chasers

A Chaser responds to an activators CQ

- A Chaser can chase the same summit every 24 hours
- A chaser can be in the shack or on another summit