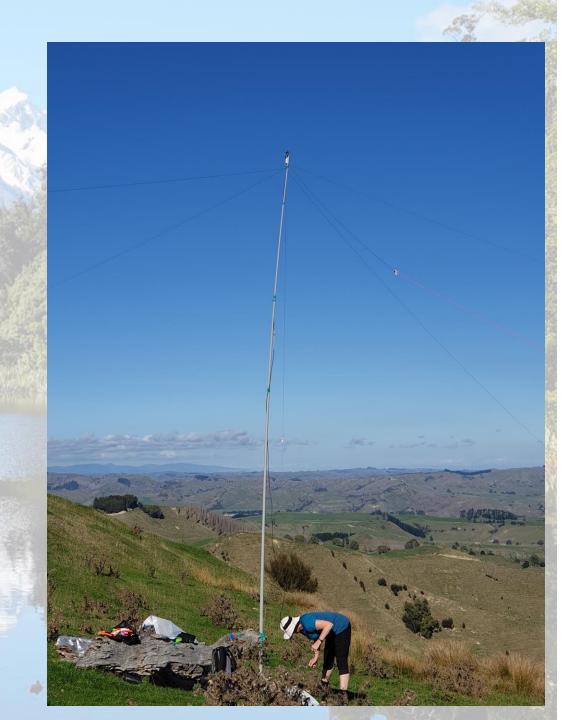

# Summits on the Air

- SOTA is the true test of "can I communicate with others with no prepared infrastructure" handy if you are into disaster comms.
- SOTA is the ultimate in outdoor radio it often involves hiking up hills and mountains
- SOTA is great for fitness the summits usually involve some sort of climb
- SOTA has the best (and worst) shacks with spectacular views
- Comradery

# Summits on the Air

- Some take days to access
- Some you can drive to
- Quite often in a park

- Summits must meet certain geological characteristics
- Points value 1 to 10

# SOTA - Activators

 Those who go to the summits and operate a portable station.

To activate you need a minimum of 4 contacts.

 A summit can only be activated once every calendar year

Summits have points values based on elevation

# SOTA - Chasers

A Chaser responds to an activators CQ

- A Chaser can chase the same summit every 24 hours
- A chaser can be in the shack or on another summit