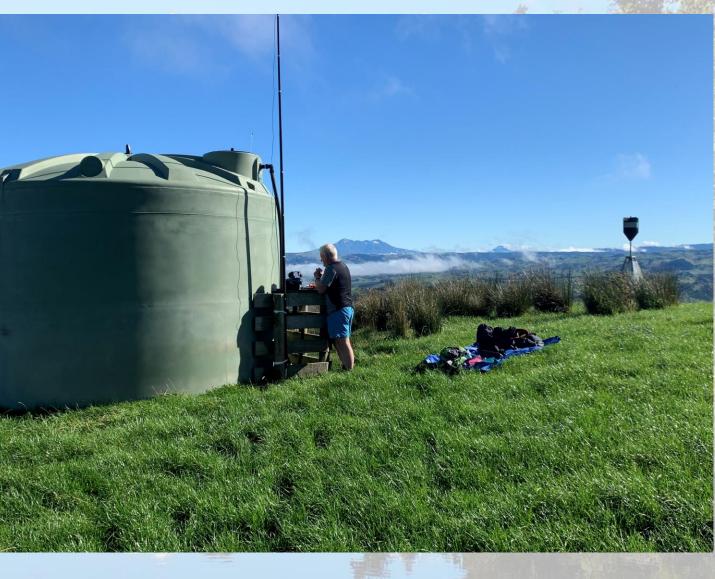

# Summits on the Air

- SOTA is the true test of "can I communicate with others with no prepared infrastructure" handy if you are into disaster comms.
- SOTA is the ultimate in outdoor radio it often involves hiking up hills and mountains
- SOTA is great for fitness the summits usually involve some sort of climb
- SOTA has the best (and worst) shacks with spectacular views
- Comradery

# Summits on the Air

- Some take days to access
- Some you can drive to
- Quite often in a park

- Summits must meet certain geological characteristics
- Points value 1 to 10

# SOTA - Activators

 Those who go to the summits and operate a portable station.

To activate you need a minimum of 4 contacts.

 A summit can only be activated once every calendar year

Summits have points values based on elevation

# SOTA - Chasers

A Chaser responds to an activators CQ

- A Chaser can chase the same summit every 24 hours
- A chaser can be in the shack or on another summit