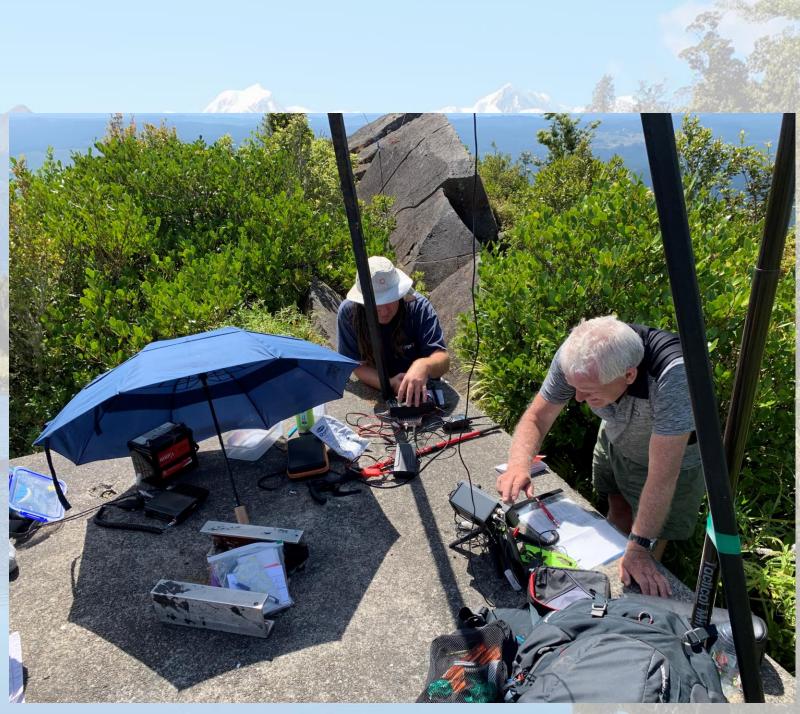

# Summits on the Air

- SOTA is the true test of "can I communicate with others with no prepared infrastructure" handy if you are into disaster comms.
- SOTA is the ultimate in outdoor radio it often involves hiking up hills and mountains
- SOTA is great for fitness the summits usually involve some sort of climb
- SOTA has the best (and worst) shacks with spectacular views
- Comradery

# Summits on the Air

- Some take days to access
- Some you can drive to
- Quite often in a park

- Summits must meet certain geological characteristics
- Points value 1 to 10