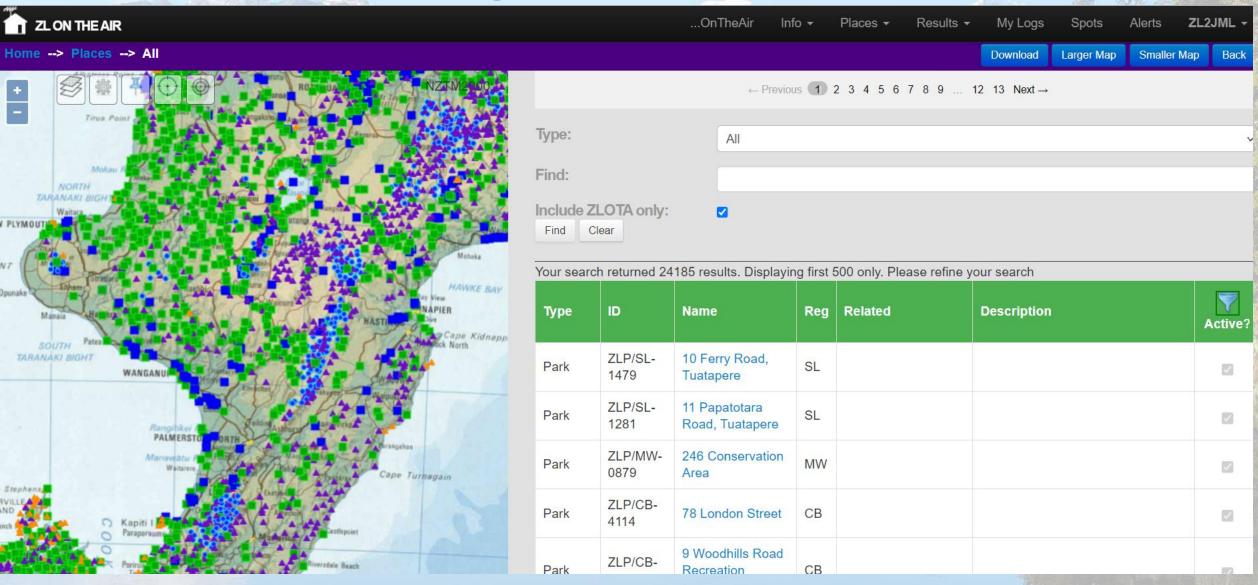

| <u>ZL1BYZ</u>                    | 639                       | 2079   |  |
| 3        | <u>ZL2ATH</u>                    | 355                       | 1229   |  |
| 4        | <u>ZL1SKL</u>                    | 274                       | 973    |  |
| 5        | <u>ZL2JML</u>                    | 207                       | 951    |  |
| 6        | <u>ZL2ADA</u>                    | 153                       | 648    |  |
| 7        | <u>ZL1PSH</u>                    | 192                       | 601    |  |
| 8        | <u>ZL1KR</u>                     | 76                        | 258    |  |
| 9        | <u>ZL1ALF</u>                    | 67                        | 224    |  |
| 10       | <u>ZL2KGF</u>                    | 44                        | 155    |  |





# On the Air



https://ontheair.nz/

# On the Air



https://ontheair.nz/

### Alerts and Spots

#### ZL2STR alerted for 2023-03-09 11:00 (UTC) a





Hello ZL2FE

\_\_\_\_\_

ZL2STR alerted: going portable

UTC: 2023-03-09 11:00

NZT: 2023-03-10 00:00

Location: Southern Reservoir [ZLL/1036] {RE54fc}

Posted by: ZL2STR

\_\_\_\_\_

#### ZL3RIK spotted on 7.000 - Other



Hello ZL2FE

\_\_\_\_\_

ZL3RIK spotted portable

UTC: 2023-03-11 01:45 NZT: 2023-03-11 14:45

Location: Aoraki/Mount Cook National Park [ZL-0040] {RE56dj}

Frequency: 7.000 - Other

Posted by: ZL3RIK

\_\_\_\_\_\_

Now qrt. Thanks very much chasers/ spotters

\_\_\_\_\_

## My Logs – Add Log

| Your Details: |                  |           |           |           |      | 1. 发现 测强性 |           |           |
|---------------|----------