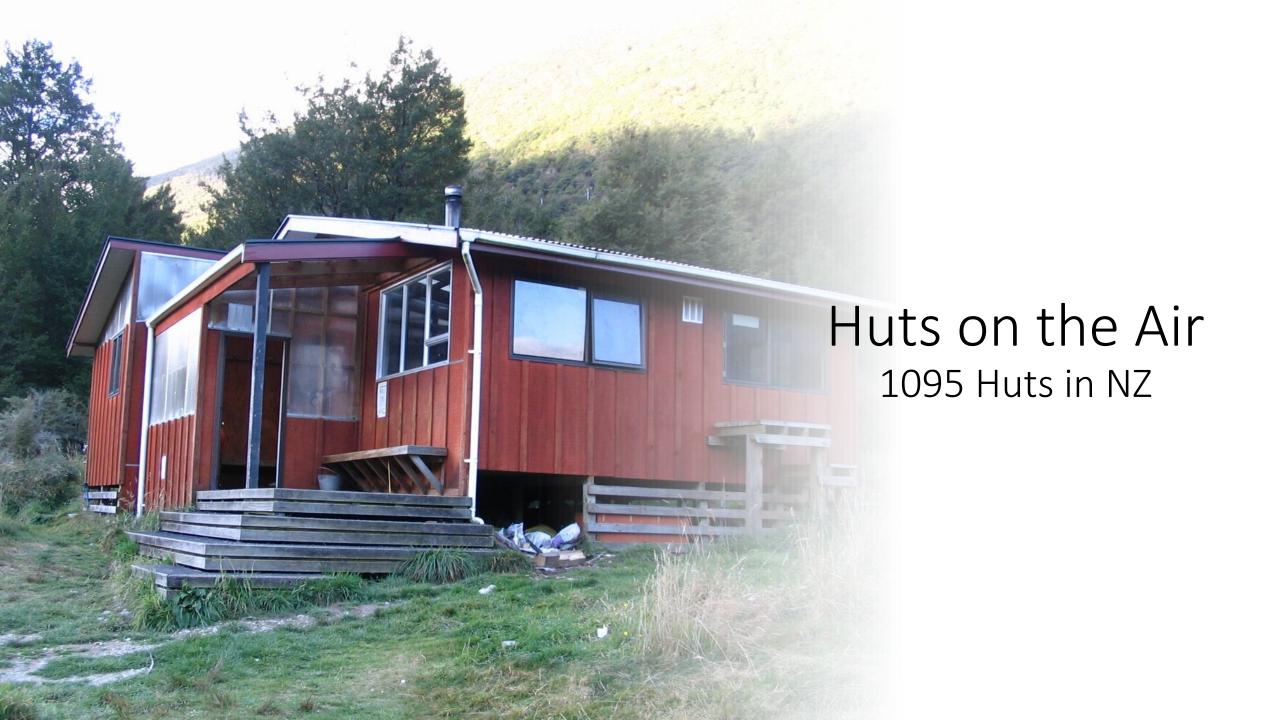

# Going Mobile – how?

- •SOTA Summits on the Air
- Lakes on the air
- Parks on the air
- Huts on air
- •Islands on the air
- Lighthouses on the air

Why?

# ZL on the air

- Lakes
- WWFF Parks, POTA Parks and Reserves
- Islands
- Lighthouses
- Huts