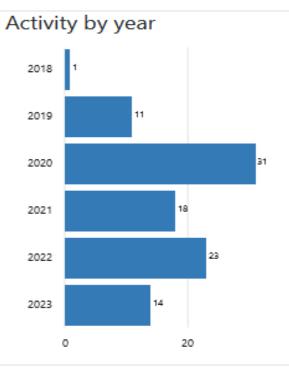

### Awards - Activators

467 total points 458 activator points 9 bonus points

98 activations

43 unique summits

2 associations 7 regions

1191 QSOs Top Chaser: ZL2ADA (81)

**Activating since** 14 Dec 2018