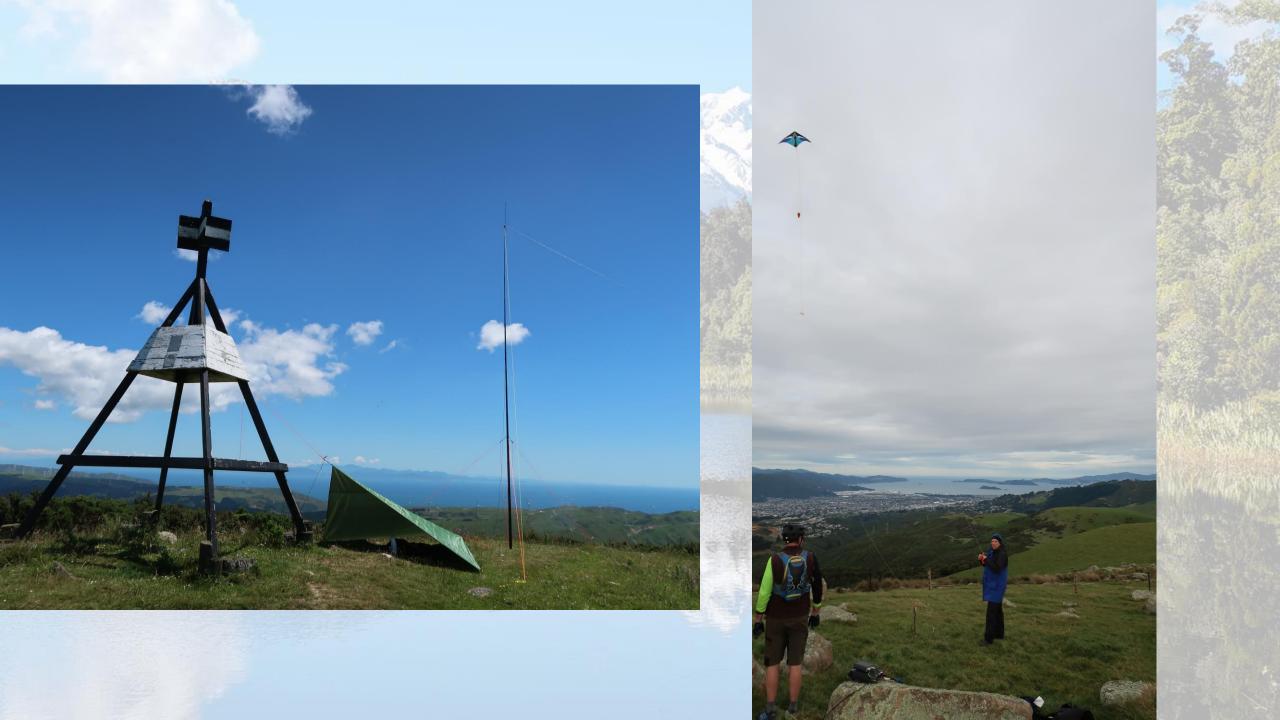

# Summits on the Air

- SOTA is the true test of "can I communicate with others with no prepared infrastructure" handy if you are into disaster comms.
- SOTA is the ultimate in outdoor radio it often involves hiking up hills and mountains
- SOTA is great for fitness the summits usually involve some sort of climb
- SOTA has the best (and worst) shacks with spectacular views
- Comradery

# Summits on the Air

- Some take days to access
- Some you can drive to
- Quite often in a park

- Summits must meet certain geological characteristics
- Points value 1 to 10

# SOTA - Activators

 Those who go to the summits and operate a portable station.

To activate you need a minimum of 4 contacts.

 A summit can only be activated once every calendar year

Summits have points values based on elevation

# SOTA - Chasers

A Chaser responds to an activators CQ

- A Chaser can chase the same summit every 24 hours
- A chaser can be in the shack or on another summit