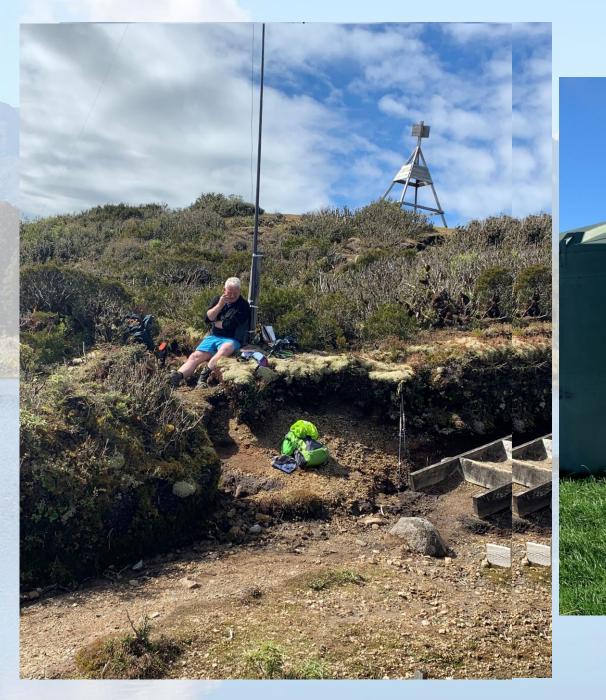

# Summits on the Air

- SOTA is the true test of "can I communicate with others with no prepared infrastructure" handy if you are into disaster comms.
- SOTA is the ultimate in outdoor radio it often involves hiking up hills and mountains
- SOTA is great for fitness the summits usually involve some sort of climb
- SOTA has the best (and worst) shacks with spectacular views
- Comradery

# Summits on the Air

- Some take days to access
- Some you can drive to
- Quite often in a park

- Summits must meet certain geological characteristics
- Points value 1 to 10

# SOTA - Activators

 Those who go to the summits and operate a portable station.

To activate you need a minimum of 4 contacts.

 A summit can only be activated once every calendar year

Summits have points values based on elevation

# SOTA - Chasers

A Chaser responds to an activators CQ

- A Chaser can chase the same summit every 24 hours
- A chaser can be in the shack or on another summit