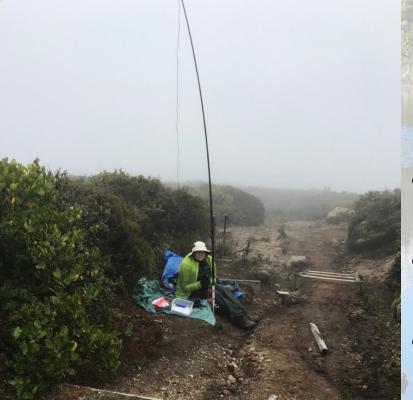

# Summits on the Air

- SOTA is the true test of "can I communicate with others with no prepared infrastructure" handy if you are into disaster comms.
- SOTA is the ultimate in outdoor radio it often involves hiking up hills and mountains
- SOTA is great for fitness the summits usually involve some sort of climb
- SOTA has the best (and worst) shacks with spectacular views
- Comradery

# Summits on the Air

- Some take days to access
- Some you can drive to
- Quite often in a park

- Summits must meet certain geological characteristics
- Points value 1 to 10