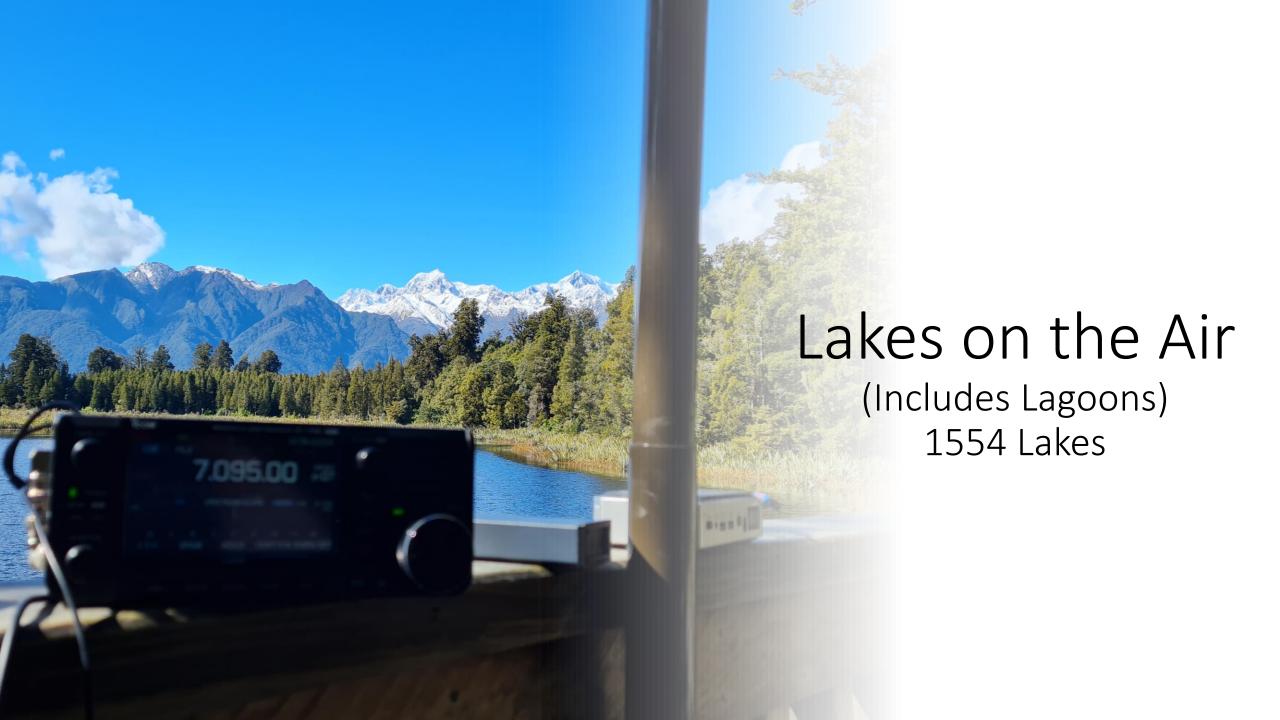

# Going Mobile – how?

- •SOTA Summits on the Air
- Lakes on the air
- Parks on the air
- Huts on air
- •Islands on the air
- Lighthouses on the air

Why?

# ZL on the air

- Lakes
- WWFF Parks, POTA Parks and Reserves
- Islands
- Lighthouses
- Huts