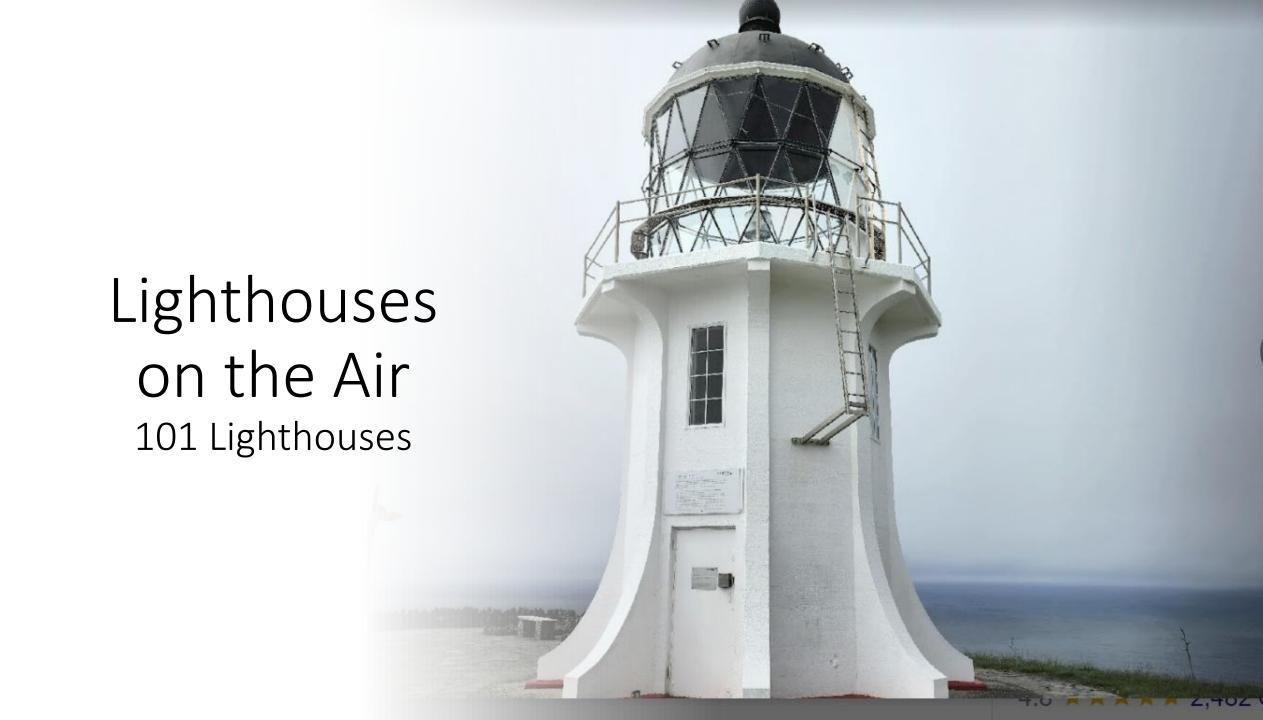

# Going Mobile – how?

- •SOTA Summits on the Air
- Lakes on the air
- Parks on the air
- Huts on air
- •Islands on the air
- Lighthouses on the air

Why?

# ZL on the air

- Lakes
- WWFF Parks, POTA Parks and Reserves
- Islands
- Lighthouses
- Huts