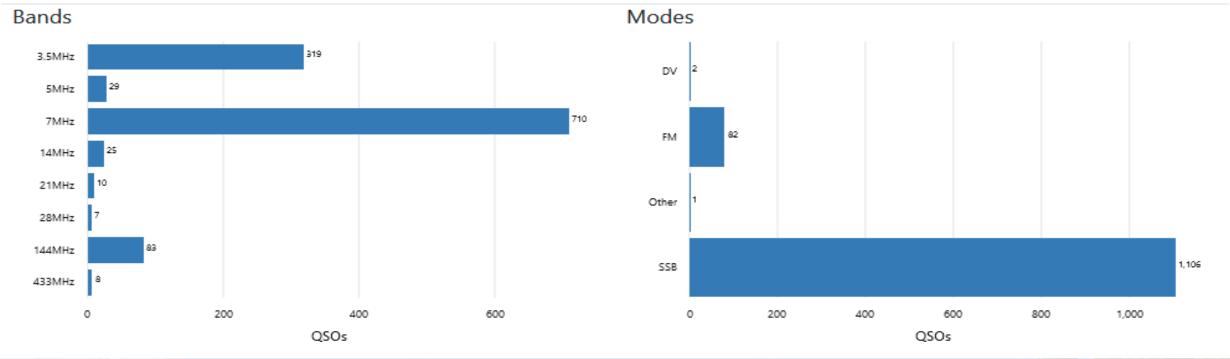

### Awards - Activators

467 total points 458 activator points 9 bonus points

98 activations

43 unique summits

2 associations 7 regions

1191 QSOs Top Chaser: ZL2ADA (81)

**Activating since** 14 Dec 2018